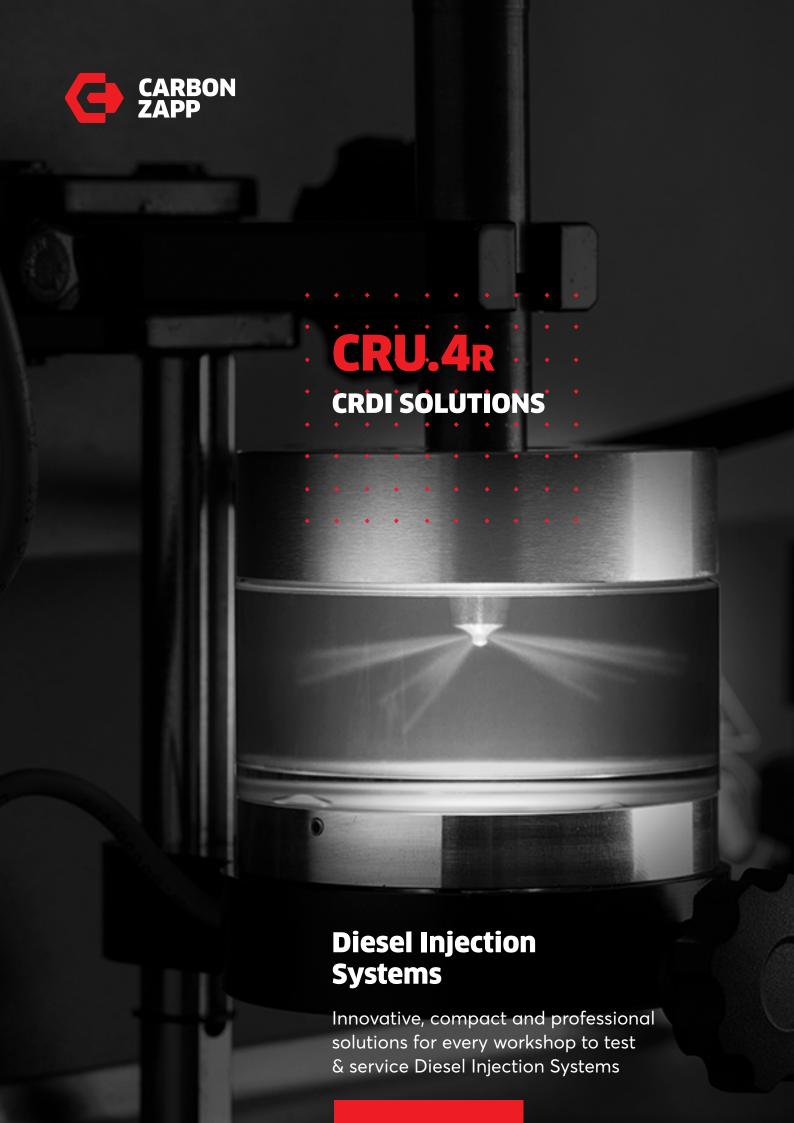

# CRU.4R

# CRU.4R

Test Bench for 4 CRDi's Up to 2500Bar HP with 6.5 bar air supply Injector Coding for Delphi C2i/C3i, Bosch IMA/ISA, Denso QR and VDO IIC

Dynamic Electronic Mass Measurement (BK) Acc: 0.2%FS, repeatability: 0.05%

Under 25min testing phase

# **Fully Automatic Operation**

Diesel Specialist level of Diagnosis

10" Touchscreen HMI

Capable of EUI/EUP and HEUI Testing with optional Attachment units

VDO/Bosch/Denso Piezo Stack Regeneration function