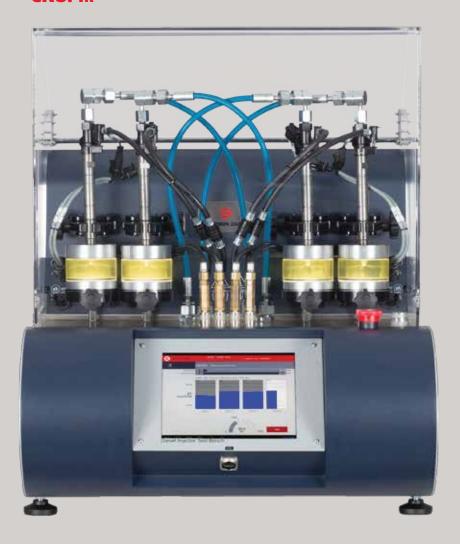

# CRU.4R

Test Bench for 4 CRDi's Up to 2500Bar HP with 6.5 bar air supply Injector Coding for Delphi C2i/C3i, Bosch IMA/ISA, Denso QR and VDO IIC

Dynamic Electronic Mass Measurement (BK) Acc: 0.2%FS, repeatability: 0.05%

# **Fully Automatic Operation**

Diesel Specialist level of Diagnosis

10" Touchscreen HMI

Capable of EUI/EUP and HEUI Testing with optional Attachment units

VDO/Bosch/Denso Piezo Stack Regeneration function