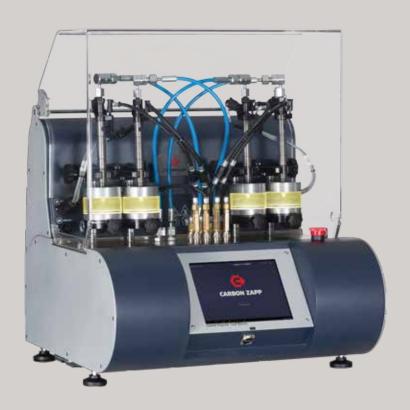

# CRU.4R

Test Bench for 4 CRDi's Up to 2500Bar HP with 6.5 bar air supply Injector Coding for Delphi C2i/C3i, Bosch IMA/ISA, Denso QR and VDO IIC

Dynamic Electronic Mass Measurement (BK) Acc: 0.2%FS, repeatability: 0.05%

# **Fully Automatic Operation**

Diesel Specialist level of Diagnosis

10" Touchscreen HMI

Capable of EUI/EUP and HEUI Testing with optional Attachment units

VDO/Bosch/Denso Piezo Stack Regeneration function