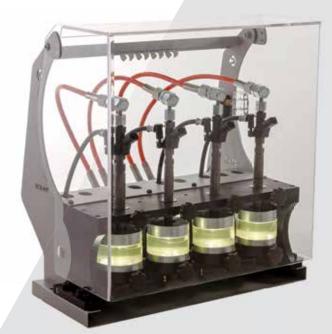

# **BCR-KIT**

Test bench Common Rail Kit. The unique, compact and Universal solution for every Conventional Test Bench in the market to operate with the latest technology CR injectors, HEUI Injectors, GDi injectors and CR pumps.

Easy Clamp-on for 4 CRi injectors / 4 CRiN / 4 GDi / 4 HEUi (17-19-21-24mm) or 1 CRp

Conventional Testbench base bolt-on feature

Clear protective hood with safety switch

High Pressure Rail - 2800Bar, HP pressure regulator & sensor

4 x HP flexible hoses 3000Bar with 90-degree swivel & accumulator  $% \left( {{\left| {{{\rm{B}}_{\rm{s}}} \right|}} \right)$ 

 $1\,\mathrm{x}$  HP flexible hose 3000Bar with 90-degree swivel & accumulator for CR pump

4 x Led illuminated adjustable Spray Chambers

Connects to any CRDi Simulator. Recommended for TBCR operation