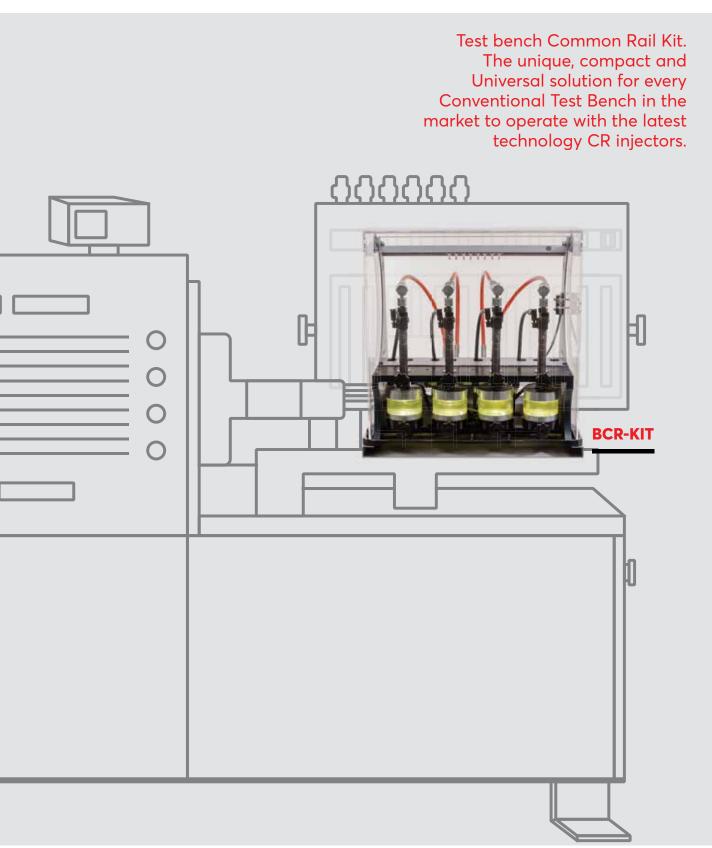

# **BCR-KIT**

Test bench Common Rail Kit. The unique, compact and Universal solution for every Conventional Test Bench in the market to operate with the latest technology CR injectors, HEUI Injectors, GDi injectors and CR pumps.

Easy Clamp-on for 4 CRi injectors / 4 CRiN / 4 GDi / 4 HEUi (17-19-21-24mm) or 1 CRp

Conventional Testbench base bolt-on feature

Clear protective hood with safety switch

High Pressure Rail - 2800Bar, HP pressure regulator & sensor

4 x HP flexible hoses 3000Bar with 90-degree swivel & accumulator  $% \left( {{\left| {{{\rm{B}}_{\rm{s}}} \right|}} \right)$ 

 $1\,\mathrm{x}$  HP flexible hose 3000Bar with 90-degree swivel & accumulator for CR pump

4 x Led illuminated adjustable Spray Chambers

Connects to any CRDi Simulator. Recommended for TBCR operation