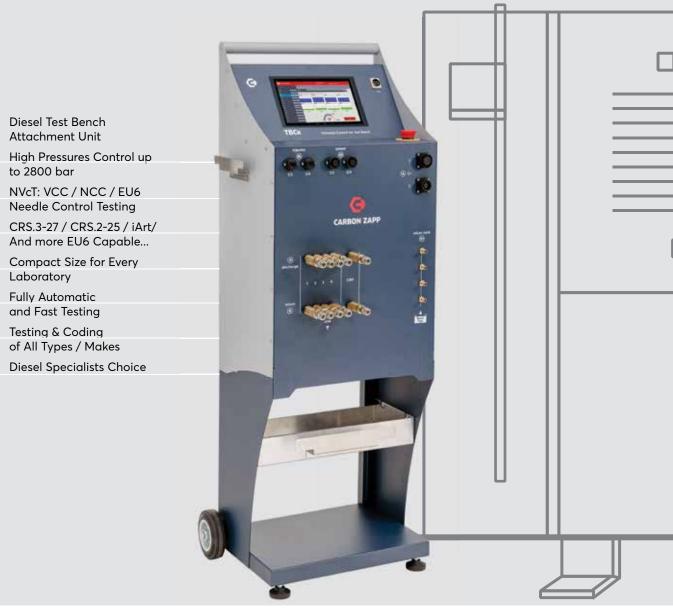

## TBCR

Carbon Zapp's Revolutionary TBCr Simulator provides the capability for every Conventional Test Bench out in the market to renovate and test All Makes and Types of CRDi – CRp - EUi - EUp -HEUi systems.

### TBCR

Works with every Conventional TestBench in the Market Controls all Types and Makes of Injectors & Pumps.

Includes OEM Database and Test Plans

Electronic Measurement and Coding for Conventional Test bench

Connects to any Cambox. Automatic function with complete database and test plans (Coding\*) with the Hartridge HK-1400A Cambox powered by Carbon Zapp

High Pressure Testing up to 2800Bar (EU6) with BCR-Kit (optional)

Controls NEW Generation CRI3-25 and CRI3-27 injectors with NCC and VCC technology

EU5 and EU6 systems testing [Denso I-Art (6-pin), VDO etc...]

Injector Coding VDO IIC, Delphi C2i/C3i, Bosch IMA/ISA and Denso QR

VDO CR injectors (EU5) testing only with approved Energy Control by **VDO** 

4 CRi/CRiN solenoid or piezo and up to 2 CRiN 4.2 injectors

Nozzle reaction time measurement for all systems via o-RSP sensor

Actuator Valve measurement via RSP/BIP sensor

All Makes/Types of CR pump. Special Applications CP4/ CAT/ CB18/ CB28/ CP2 etc...

Controls all Types and Makes of Injectors & Pumps. Includes OEM Database and Test Plans

Connects to Carbon Zapp's HEUI-KIT.M2 solution for testing up to 4 HEUI's

Fully Automatic and fast testing phase through a 10" Touchscreen HMI with AZO software

CRDi Piezo Stack Regeneration function

Blue Limits Diagnosis for Diesel Specialists

Dynamic Electronic Mass (BK) Measurement (CRDi, HEUI, EUI/EUP)

Static Electronic Mass (DFAP) Measurement (CRp) SPAR: Piezo Stack Filler after repair & re-Assembly

(optional)

Internal cooling system (No water connection needed) Emergency Safety Stop function

Compact, Lightweight and Portable Unit

The Advanced Test Bench simulator that renews every Conventional Bench in the market today. Coding made easy and affordable for Every Diesel Specialist.

View CZ **TBCR (Injector)** Tutorial Video