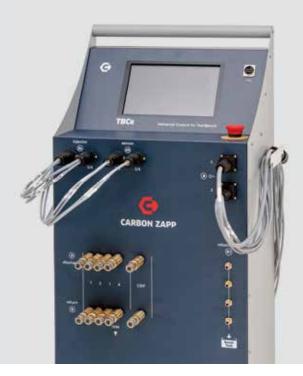

## TBCR

Carbon Zapp's Revolutionary TBCr Simulator provides the capability for every Conventional Test Bench out in the market to renovate and test All Makes and Types of CRDi – CRp - EUi - EUp -HEUi systems.

### TBCR

Works with every Conventional TestBench in the Market Controls all Types and Makes of Injectors & Pumps.

Includes OEM Database and Test Plans

Electronic Measurement and Coding for Conventional Test bench

Connects to any Cambox. Automatic function with complete database and test plans (Coding\*) with the Hartridge HK-1400A Cambox powered by Carbon Zapp

High Pressure Testing up to 2800Bar (EU6) with BCR-Kit (optional)

Controls NEW Generation CRI3-25 and CRI3-27 injectors with NCC and VCC technology

EU5 and EU6 systems testing [Denso I-Art (6-pin), VDO etc...]

Injector Coding VDO IIC, Delphi C2i/C3i, Bosch IMA/ISA and Denso QR

VDO CR injectors (EU5) testing only with approved Energy Control by **VDO** 

4 CRi/CRiN solenoid or piezo and up to 2 CRiN 4.2 injectors

Nozzle reaction time measurement for all systems via o-RSP sensor

Actuator Valve measurement via RSP/BIP sensor

All Makes/Types of CR pump. Special Applications CP4/ CAT/ CB18/ CB28/ CP2 etc...

Controls all Types and Makes of Injectors & Pumps. Includes OEM Database and Test Plans

Connects to Carbon Zapp's HEUI-KIT.M2 solution for testing up to 4 HEUI's

Fully Automatic and fast testing phase through a 10" Touchscreen HMI with AZO software

CRDi Piezo Stack Regeneration function

Blue Limits Diagnosis for Diesel Specialists

Dynamic Electronic Mass (BK) Measurement (CRDi, HEUI, EUI/EUP)

Static Electronic Mass (DFAP) Measurement (CRp) SPAR: Piezo Stack Filler after repair & re-Assembly

(optional)

Internal cooling system (No water connection needed) Emergency Safety Stop function

Compact, Lightweight and Portable Unit

The Advanced Test Bench simulator that renews every Conventional Bench in the market today. Coding made easy and affordable for Every Diesel Specialist.

View CZ **TBCR (Injector)** Tutorial Video